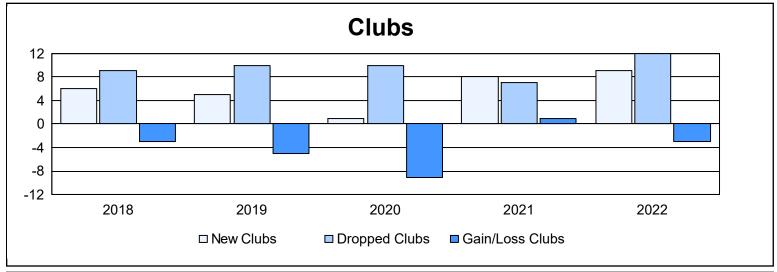

| Year      | New<br>Clubs | Dropped<br>Clubs | Gain/<br>Loss<br>Clubs | New<br>Members | Charter<br>Members | Reinstate<br>Members | Transfer<br>Members | Total<br>Member<br>Added | Total<br>Members<br>Dropped | Gain/<br>Loss<br>Members |
|-----------|--------------|------------------|------------------------|----------------|--------------------|----------------------|---------------------|--------------------------|-----------------------------|--------------------------|
| 2017-2018 | 6            | 9                | -3                     | 788            | 156                | 76                   | 114                 | 1,134                    | 1,458                       | -324                     |
| 2018-2019 | 5            | 10               | -5                     | 642            | 184                | 86                   | 88                  | 1,000                    | 1,169                       | -169                     |
| 2019-2020 | 1            | 10               | -9                     | 497            | 46                 | 135                  | 73                  | 751                      | 1,229                       | -478                     |
| 2020-2021 | 8            | 7                | 1                      | 824            | 221                | 76                   | 83                  | 1,204                    | 1,020                       | 184                      |
| 2021-2022 | 9            | 12               | -3                     | 839            | 262                | 104                  | 58                  | 1,263                    | 1,232                       | 31                       |
| Average   | 6            | 10               | -4                     | 718            | 174                | 95                   | 83                  | 1,070                    | 1,222                       | -151                     |